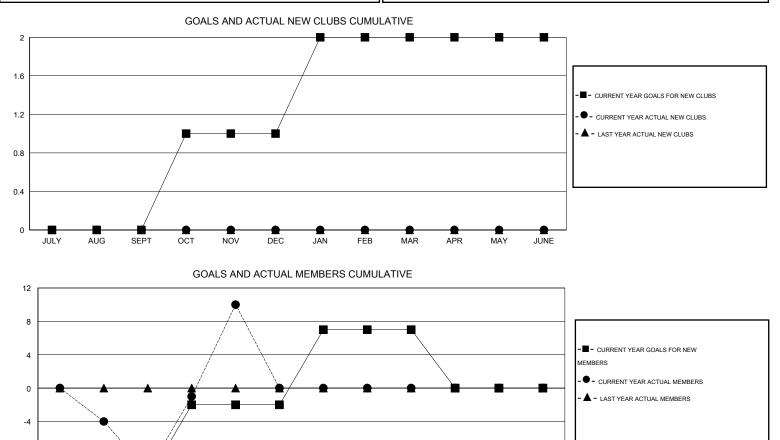

## LOCATION NEW JERSEY $\mathsf{GMT} \; \mathsf{CA} \; 1$ Clubs Members RESULTS FOR 2014-2015 RESULTS FOR 2014-2015 NEW CLUB NEW CLUBS DROPPED NET NEW MEMBER CHARTER AND DROPPED NET QUARTER QUARTER GOAL CLUBS GAIN/LOSS GOAL NEW MEMBERS MEMBERS GAIN/LOSS ADDED 0 0 0 0 -11 34 44 -10 JULY/AUG/SEPT JULY/AUG/SEPT 0 0 27 0 9 47 20 1 OCT/NOV/DEC OCT/NOV/DEC 0 0 0 9 0 0 0 1 JAN/FEB/MAR JAN/FEB/MAR 0 0 0 0 -7 0 0 0 APR/MAY/JUNE APR/MAY/JUNE